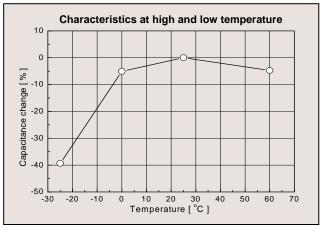

#### Characteristics

### Nominal Specifications (Part No. : SM 3R3 703)

| Cell Size                 | Ø4.8 × 1.4mm | Discharge Capacity    | 22 uAh (3.3V-2.0V) |
|---------------------------|--------------|-----------------------|--------------------|
| Operating Temp.           | -25 ~ +60 ℃  | Capacitance Tolerance | -20 ~ 80 %         |
| Rated Voltage             | 3.3Vdc       | ESR (at 1KHz)         | LESS THAN 100Ω     |
| Electrostatic Capacitance | 0.07F        | Leakage Current       | LESS THAN 100₽     |