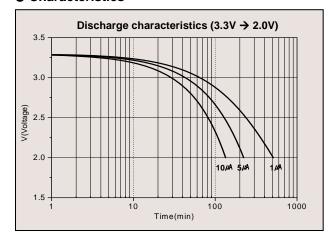

#### Characteristics

### Nominal Specifications (Part No. : SM 3R3 703)

| Cell Size                 | Ø4.8 × 1.4mm | Discharge Capacity    | 22 uAh (3.3V-2.0V) |
|---------------------------|--------------|-----------------------|--------------------|
| Operating Temp.           | -25 ~ +60 ℃  | Capacitance Tolerance | -20 ~ 80 %         |
| Rated Voltage             | 3.3Vdc       | ESR (at 1KHz)         | LESS THAN 100Ω     |
| Electrostatic Capacitance | 0.07F        | Leakage Current       | LESS THAN 100₽     |